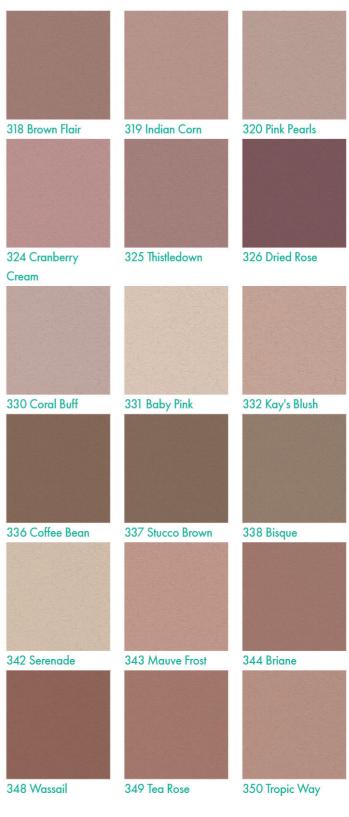

| 101 Super White | 102 Brite White    | 104 Dover Sky      | 105 Suede         | 106 Pearl Ash           | 107 Sunset Yellow  | 315 State Fair | 316 Rusty         | 317 Pine Cone    | 31       |
|-----------------|--------------------|--------------------|-------------------|-------------------------|--------------------|----------------|-------------------|------------------|----------|
| 108 Manor White | 109 Eggshell Cream | 110 Van Dyke       | 111 Prairie Clay  | 112 Sandlewood<br>Beige | 113 Amarillo White | 321 Afterglow  | 322 Allie's Mauve | 323 Crown Jewel  | 32<br>Ci |
|                 |                    |                    |                   |                         |                    |                |                   |                  |          |
| 114 Mauve       | 115 Beach          | 116 Victorian Lace | 117 Colonial Tan  | 131 Gull Gray           | 132 Mountain Fog   | 327 Mocha      | 328 Spiced Beet   | 329 Currant      | 33       |
| 133 Driftwood   | 139 Adobe Accent   | 142 Spectrum Brown | 300 Lite Serenity | 301 Serenity            | 302 Beth           | 333 Tan Rob    | 334 Stable Brown  | 335 Siesta       | 33       |
| 303 Pale Mavue  | 304 Fieldstone     | 305 Plum           | 306 Swiss Mocha   | 307 Imperial            | 308 Mink           | 339 Caribou    | 340 Malibu        | 341 Praline      | 34       |
| 309 Autumn Sky  | 310 China White    | 311 Creamy Pink    | 312 Dusty Pink    | 313 Raspberry Ice       | 314 Misty Mauve    | 345 Acorn      | 346 Patchwood     | 347 Winter Brown | 34       |