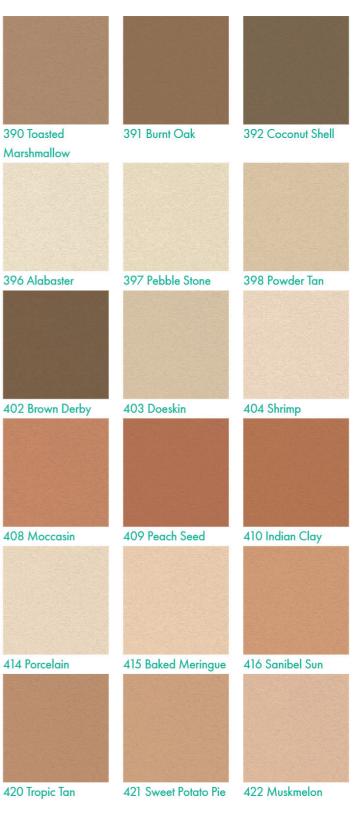

| 101 Super White | 102 Brite White    | 104 Dover Sky      | 105 Suede         | 106 Pearl Ash           | 107 Sunset Yellow  | 315 State Fair | 316 Rusty         | 317 Pine Cone    | 31       |
|-----------------|--------------------|--------------------|-------------------|-------------------------|--------------------|----------------|-------------------|------------------|----------|
| 108 Manor White | 109 Eggshell Cream | 110 Van Dyke       | 111 Prairie Clay  | 112 Sandlewood<br>Beige | 113 Amarillo White | 321 Afterglow  | 322 Allie's Mauve | 323 Crown Jewel  | 32<br>Ci |
|                 |                    |                    |                   |                         |                    |                |                   |                  |          |
| 114 Mauve       | 115 Beach          | 116 Victorian Lace | 117 Colonial Tan  | 131 Gull Gray           | 132 Mountain Fog   | 327 Mocha      | 328 Spiced Beet   | 329 Currant      | 33       |
| 133 Driftwood   | 139 Adobe Accent   | 142 Spectrum Brown | 300 Lite Serenity | 301 Serenity            | 302 Beth           | 333 Tan Rob    | 334 Stable Brown  | 335 Siesta       | 33       |
| 303 Pale Mavue  | 304 Fieldstone     | 305 Plum           | 306 Swiss Mocha   | 307 Imperial            | 308 Mink           | 339 Caribou    | 340 Malibu        | 341 Praline      | 34       |
| 309 Autumn Sky  | 310 China White    | 311 Creamy Pink    | 312 Dusty Pink    | 313 Raspberry Ice       | 314 Misty Mauve    | 345 Acorn      | 346 Patchwood     | 347 Winter Brown | 34       |

| 351 Daydream    | 352 Estell        | 353 Madison Way  | 354 Pretty Tan     | 355 Mucky Duck  | 356 Red Clay    | 387 Pancake        | 388 Arcade       | 389 Southern Tan |
|-----------------|-------------------|------------------|--------------------|-----------------|-----------------|--------------------|------------------|------------------|
|                 |                   |                  |                    |                 |                 |                    |                  |                  |
| 357 Sand Dollar | 358 Mission Brown | 359 Mole         | 360 Sand Dune      | 361 Barley      | 362 Brown Sugar | 393 Chocolate Fizz | 394 Earthware    | 395 Fawn         |
| 363 Allspice    | 364 Toten Pole    | 365 Irish Coffee | 366 Spiced Tea     | 367 Maple Sugar | 368 Parchment   | 399 Coffee Milk    | 400 French Toast | 401 Pretzel      |
|                 |                   |                  |                    |                 |                 |                    |                  |                  |
| 369 Basketweave | 370 Villa Tan     | 371 Ginger       | 372 Toasted Almond | 373 Rich Brown  | 374 Fudge       | 405 Georgia Peach  | 406 Peachy Dee   | 407 Smoked Salr  |
| 375 Spice Tan   | 376 Coppertone    | 377 Malt         | 378 Popcorn        | 379 Whisper     | 380 Chocolate   |                    |                  |                  |
|                 |                   |                  |                    |                 | Mousse          | 411 Baked Clay     | 412 Phoenix      | 413 Apricot      |
| 381 Monastery   | 382 Tamale        | 383 Honey Twist  | 384 Caramel Apple  | 385 Sandpiper   | 386 Pure Cream  | 417 Indian Apple   | 418 Fall Foliage | 419 Bronze Tan   |